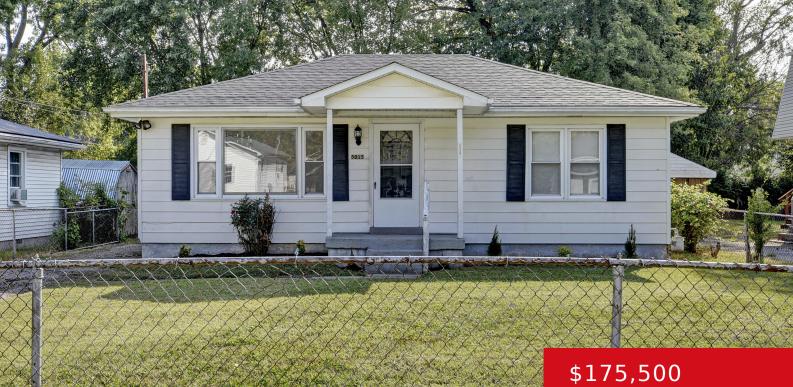

#### **5015 WELLSWORTH AVE, LOUISVILLE, KY** 40216

https://zhomesre.com

Welcome home! This recently remodeled home features 2 bedrooms, and 1 full bath. Updates reflect newer kitchen cabinets, counter, sink. Freshly painted throughout, new flooring throughout the house. The Bath has been updated with a new vanity and tile, and carpet in the bedrooms. New deck off the back of the house and a nice [...]

## Basics

Type: Single Family Residence Bedrooms: 2 beds Area: 816 sq ft Year built: 1956 County Or Parish: Jefferson Bathrooms Full: 1 Status: Active Bathrooms: 1 bath Lot size: 6098.4 sq ft Lot Features: Level Subdivision Name: BRIARGATE

## **Building Details**

Foundation Details: Slab Electric: Residential Roof: Shingle Basement: None Stories: 1 Fencing: Chain Link Construction Materials: Vinyl Siding

# **Amenities & Features**

Cooling: Central Air

**Utilities:** Electricity Connected, Fuel:Natural, Public Sewer, Public Water

Heating: Natural Gas

School Information

**Exterior Features:** Out Buildings, Porch, Deck