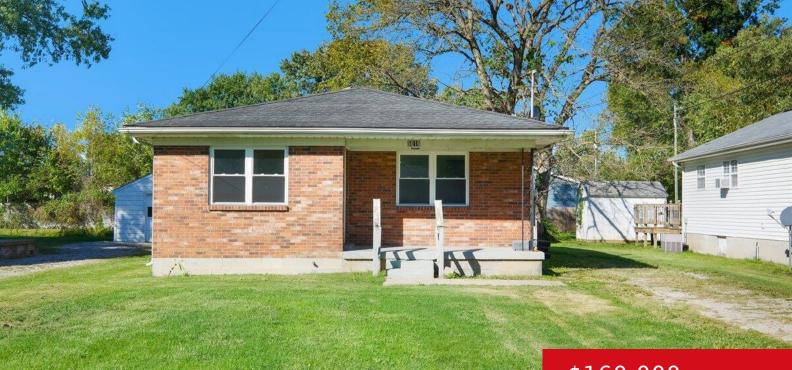

#### 5016 WELLSWORTH AVE, LOUISVILLE, KY 40216

https://zhomesre.com

Cute all brick home that just needs a little TLC to make it your own. Great investment opportunity! Seller purchased many items for a potential remodel and will include with purchase. (See attached documents) Brand new windows and HVAC compressor already been installed. Additional parcel of land to be included in sale (2412 Landrum parcel [...]

### \$160,000

- 3 beds
- 1 bath
- Single Family Residence
- Pending
- 975 sq ft

### Basics

Type: Single Family Residence Bedrooms: 3 beds Area: 975 sq ft Year built: 1983 County Or Parish: Jefferson Bathrooms Full: 1 Status: Pending Bathrooms: 1 bath Lot size: 5662.8 sq ft Lot Features: Level Subdivision Name: NONE

# **Building Details**

Foundation Details: Crawl Space Electric: Residential Roof: Shingle Basement: None Stories: 1 Fencing: None Construction Materials: Brick