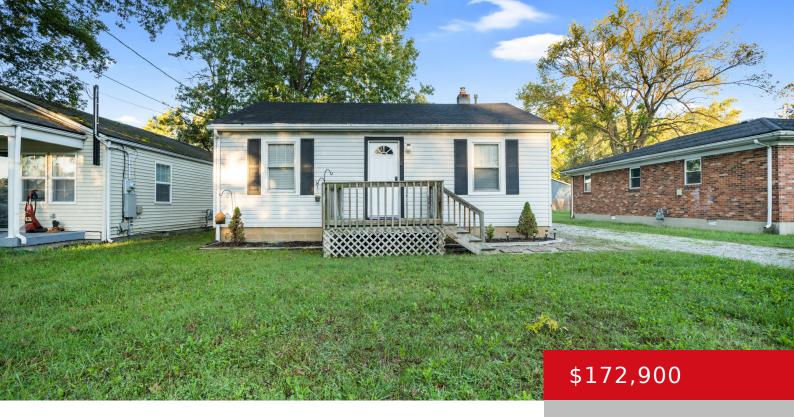

# 5018 WELLSWORTH AVE, LOUISVILLE, KY 40216

https://zhomesre.com

Looking for a home that checks all the boxes? This beautifully remodeled two-bedroom, one-bath home has it all! With bigticket items like a new roof, HVAC, furnace, and water heater already updated, you can move in with peace of mind. Inside, enjoy fresh paint, new stainless steel appliances, and a fully upgraded kitchen with new [...]

- 2 beds
- 1 hath
- Single Family Residence
- Active
- 800 sq ft

#### **Basics**

**Type:** Single Family Residence

**Bedrooms: 2** beds **Bathrooms: 1** bath

**Area: 800** sq ft **Lot size: 6098.4** sq ft

Year built: 1965 County Or Parish: Jefferson

Bathrooms Full: 1

**Status:** Active