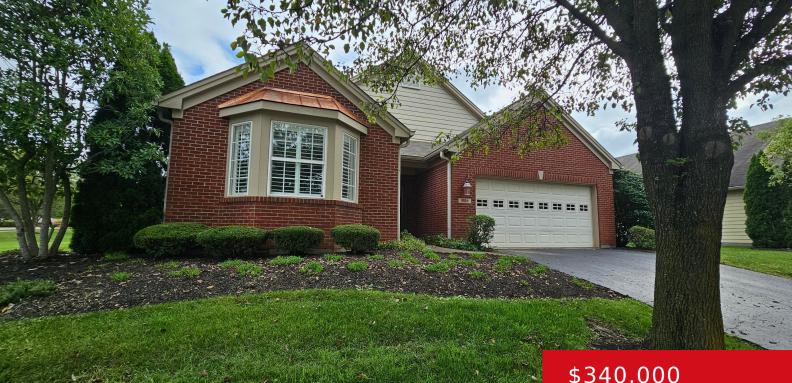

### 5019 CAERLSON LN, LOUISVILLE, KY 40241

https://zhomesre.com

Don't miss out on your opportunity to purchase this rare standalone patio home located on a corner lot in the desirable Cobblestone Estates neighborhood. This home is currently a 2 bedroom with an office/spare room that could easily be converted into a 3rd bedroom. Upon entering the home, you will love the open floor plan [...]

## \$340,000

## Basics

Type: Single Family Residence Bedrooms: 2 beds Area: 2155 sq ft Year built: 2002 County Or Parish: Jefferson Bathrooms Full: 2 Status: Pending Bathrooms: 2 baths Lot size: 8712 sq ft Lot Features: Corner Subdivision Name: COBBLESTONE ESTATES