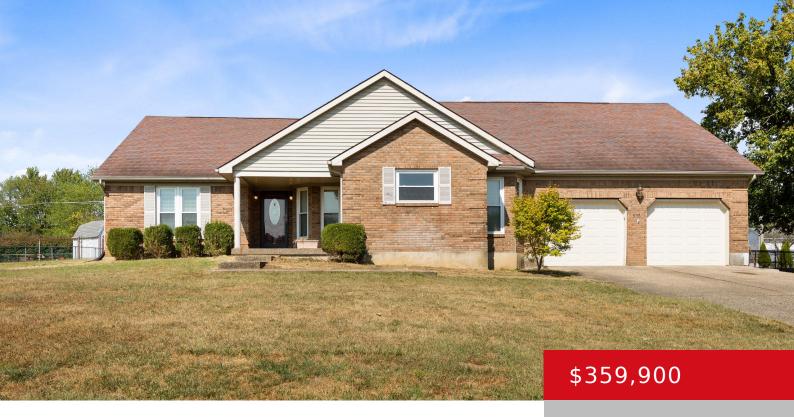

# 503 OLD MILL STREAM LN, SHEPHERDSVILLE, KY 40165

https://zhomesre.com

Charming 3-bedroom, 2.5-bath ranch in Lazy River Estates. This home features a vaulted ceiling and cozy gas fireplace in the living room. The kitchen offers granite countertops, ample cabinetry, and a breakfast bar. The master bathroom has double vanities, a soaking tub, and tile flooring. Enjoy the open backyard, perfect for relaxing. Conveniently located near [...]

### **Basics**

**Type:** Single Family Residence **Status:** Pending

Bedrooms: 3 beds

Area: 2193 sq ft

Lot size: 32670 sq ft

Year built: 1992 Lot Features: Covt/Restr, Level

County Or Parish: Bullitt Subdivision Name: LAZY RIVER ESTATES

# **Building Details**

Foundation Details: Crawl Space Stories: 1

Electric: Residential Fencing: None

Roof: Shingle Construction Materials: Brick

**Garage Spaces:** 2 **Basement:** None