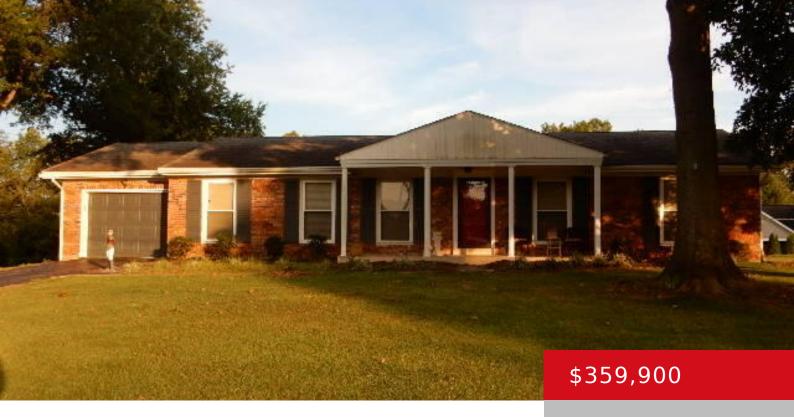

## **5037 E HWY 44, SHEPHERDSVILLE, KY 40165**

https://zhomesre.com

Off 44 East, Convenient location. 3 bedrooms, 2 baths, Large Family room with fireplace and formal living room and dining room. Updated solid countertops in kitchen with breakfast nook. Covered deck, 2 garages, 1 attached and 2 car detached. Well cared for home, natural gas heat, central air.

- 3 heds
- 2 haths
- Single Family Residence
- Active
- 1650 sq ft

**Basics** 

**Type:** Single Family Residence

Bedrooms: 3 beds Area: 1650 sq ft

Year built: 1973

County Or Parish: Bullitt

**Bathrooms Full: 2** 

## **Building Details**

Foundation Details: Concrete Blk Stories: 1

Electric: Residential Roof: Shingle

**Construction Materials:** Brk/Ven **Garage Spaces:** 3

Basement: None

## **Amenities & Features**

**Cooling:** Central Air **Fireplaces Total:** 1

**Exterior Features:** Porch, Deck **Utilities:** Electricity Connected, Fuel:Natural, Septic

System, Public Water

Parking Features: Detached, Attached Heating: Forced Air, Natural Gas