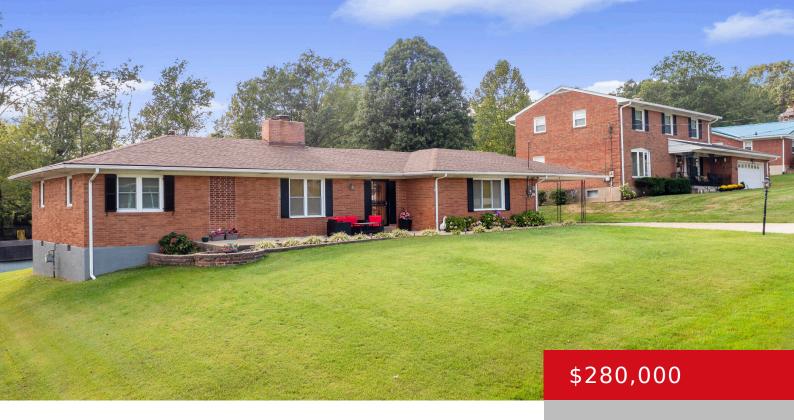

## **506 CANDLELIGHT LN, LOUISVILLE, KY 40214**

https://zhomesre.com

Discover this stunning brick ranch nestled on a generous .75 acres, offering 4 spacious bedrooms and 2 beautifully updated baths. Step inside to a charming foyer that leads you to a sprawling living room, adorned with gorgeous engineered flooring that flows throughout. The kitchen is truly a showstopper, featuring an abundance of distressed wood cabinetry, [...]

## **Basics**

Type: Single Family Residence

Bedrooms: 3 beds Area: 1817 sq ft Year built: 1965

County Or Parish: Jefferson

**Bathrooms Full: 2** 

Status: Active

Bathrooms: 2 baths

**Lot size: 32670** sq ft

# **Building Details**

**Foundation Details:** Crawl Space **Stories:** 1

Electric: Residential Fencing: None, Brick

Roof: Shingle Construction Materials: Brick