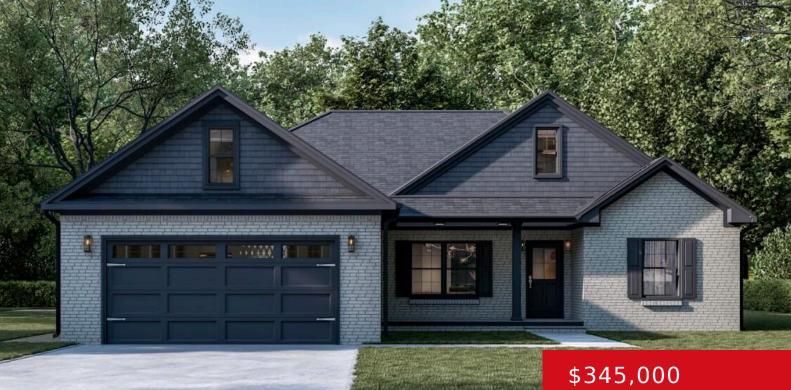

# 506 CAPPS RD, CAMPBELLSVILLE, KY 42718

https://zhomesre.com

Welcome to 506 Capps Rd just minutes away from Green River and Smiths Ridge boat ramp. This 3 bed 2 bath new construction home is located in the newly developed Riverwood estates. As you walk in you will witness the open floor plan with your beautiful kitchen with ample cabinet space. With a spacious master [...]

#### Basics

Type: Single Family Residence Bedrooms: 3 beds Area: 1606 sq ft Year built: 2024 Subdivision Name: RIVERWOOD ESTATES Status: Active Bathrooms: 2 baths Lot size: 34848 sq ft County Or Parish: Taylor Bathrooms Full: 2

## **Building Details**

Stories: 1 Roof: Shingle Garage Spaces: 2 Electric: Residential Construction Materials: Brick Basement: None