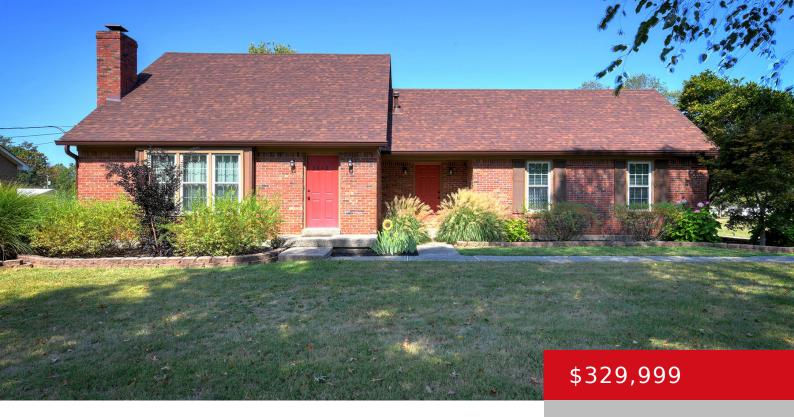

## 5060 HWY 44 E, SHEPHERDSVILLE, KY 40165

https://zhomesre.com

Are you looking for a charming, well cared for home in the toprated school districts of Pleasant Grove Elementary, Eastside Middle & Bullitt East High School? Welcome to 5060 Hwy 44 E! This all-brick home features a first-floor master, two additional bedrooms upstairs, two full bathrooms, eat-in kitchen and large family room for entertaining with [...]

### **Basics**

**Type:** Single Family Residence **Status:** Active

Bedrooms: 3 beds Bathrooms: 2 baths

Area: 2056 sq ft

Year built: 1988

Lot size: 20037.6 sq ft

County Or Parish: Bullitt

**Subdivision Name:** AUDUBON TERRACE **Bathrooms Full:** 2