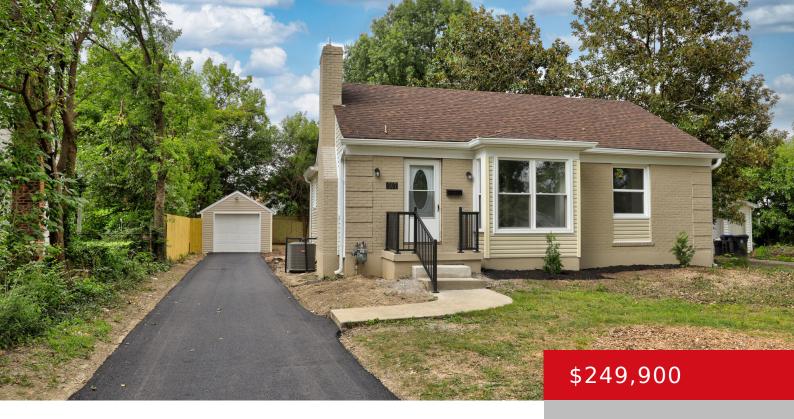

### **507 CHRISTOPHER PL, LOUISVILLE, KY 40214**

https://zhomesre.com

Welcome to 507 Christopher Place! This stunningly renovated residence boasts a prime location just minutes from Iroquois Park. Every detail has been thoughtfully considered to create a modern oasis. Inside, you'll be captivated by the stylish transformation. New windows bathe the home in natural light, while the efficient new AC and furnace ensure year-round comfort. [...]

Jessica Hernandez ZHomes Real Estate

- 3 beds
- 2 haths
- Single Family Residence
- Pending
- 1916 sq ft

#### **Basics**

**Type:** Single Family Residence **Status:** Pending

Bedrooms: 3 beds

Area: 1916 sq ft

Lot size: 10019 sq ft

Year built: 1941 Lot Features: Sidewalk

County Or Parish: Jefferson Subdivision Name: FLEMING PARK

# **Building Details**

Stories: 1 Electric: Residential

Fencing: Privacy, Wood Roof: Shingle

**Construction Materials:** Brk/Ven, Vinyl Siding **Garage Spaces:** 1

**Basement:** Finished

#### **Amenities & Features**

**Exterior Features:** Deck **Utilities:** Electricity Connected, Public Sewer, Public Water

Parking Features: Detached