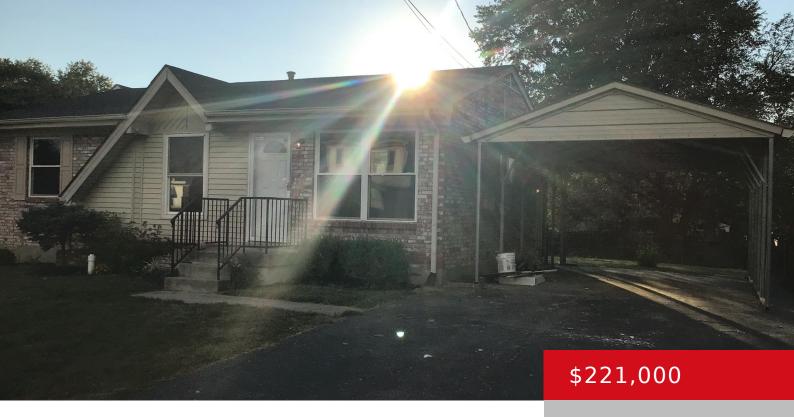

## **507 OVERLOOK RD, LOUISVILLE, KY 40229**

https://zhomesre.com

Welcome to 507 Overlook Road, Louisville Kentucky, 40229
Updated Three Bedroom All Brick Ranch. Free Standing Carport,
oversized driveway. Chain Link Full Fence. New Shingles Roof,
Freshly Landscaped, Nice Sizes Yard. Freshly Painted Though-out
Home. Updated Cabinets with New Granite Counter Top, New
Stainless Steel Appliances Hardwood Floor, Double Tilt Windows,
Electric Panel Box and [...]

- 3 heds
- 1 hath
- Single Family Residence
- Pending
- 1100 sq ft

#### **Basics**

**Type:** Single Family Residence

Bedrooms: 3 beds Bathrooms: 1 bath

Area: 1100 sq ft Lot size: 0 sq ft

Year built: 1954 Lot Features: Level

County Or Parish: Bullitt Subdivision Name: HILLVIEW

# **Building Details**

**Foundation Details:** Poured Concrete **Stories:** 1

Electric: Residential Fencing: Full, Chain Link

Roof: Shingle Construction Materials: Brick

**Basement:** Unfinished

### **Amenities & Features**

Cooling: Central Air Exterior Features: Patio, Porch

Utilities: Electricity Connected, Fuel:Natural, Public Parking Features: 1 Car Carport,

Sewer, Public Water Detached, Driveway