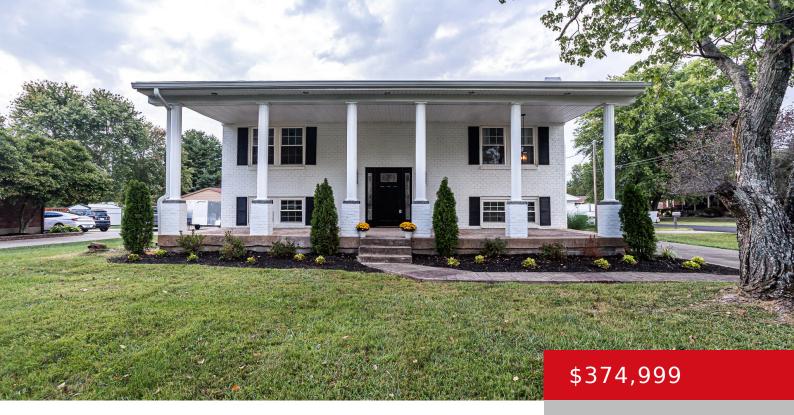

## 5080 HWY 44 E, SHEPHERDSVILLE, KY 40165

https://zhomesre.com

This beautiful split level home has 4 bedrooms and 2 baths. New roof, furnace, and water heater. new flooring throughout, freshly painted inside and out, new appliances, tiled bathrooms, new doors, trim, lighting and fans. Soft closed white cabinets with quartz countertops. On a corner lot giving two access points into the driveway. Spacious 2 [...]

#### **Basics**

**Type:** Single Family Residence

**Bedrooms: 4** beds

**Area: 1950** sq ft

Year built: 1972

County Or Parish: Bullitt

**Bathrooms Full: 2** 

**Status:** Active