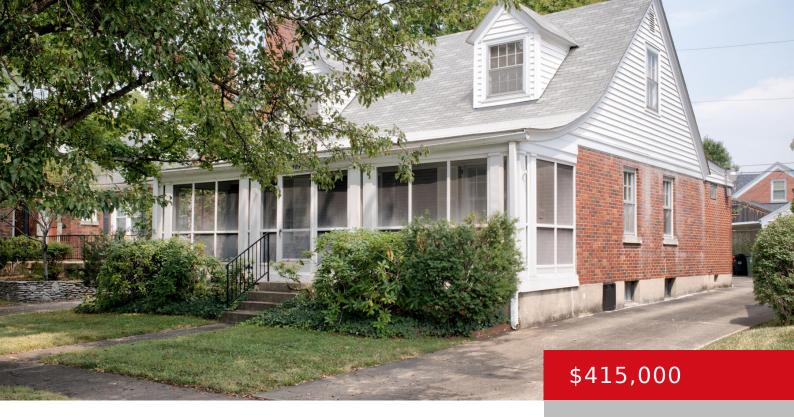

#### **509 ELINE AVE, LOUISVILLE, KY 40207**

https://zhomesre.com

NEW PRICE!! This beautiful three bedroom, two and one half bath home in the much sought after City of St. Matthews comes to market for the first time in 60 years. Lovingly maintained by the same family it is now ready for a new family to bring their personality to the home. The level of [...]

#### **Basics**

**Type:** Single Family Residence **Status:** Active

Bedrooms: 3 beds

Area: 2067 sq ft

Lot size: 5227.2 sq ft

Year built: 1940 Lot Features: Sidewalk, Level

County Or Parish: Jefferson Subdivision Name: LEXINGTON MANOR

## **Building Details**

**Foundation Details:** Poured Concrete **Stories:** 2

**Electric:** Residential Fencing: Other

Roof: Shingle Construction Materials: Brk/Ven

**Garage Spaces:** 1 **Basement:** Partially finished

### **Amenities & Features**

**Cooling:** Central Air **Fireplaces Total:** 2

**Exterior Features:** Screened in Porch, Porch **Utilities:** Public Sewer, Public Water

Parking Features: 1 Car Carport, Detached, Entry Front Heating: Forced Air, Natural Gas