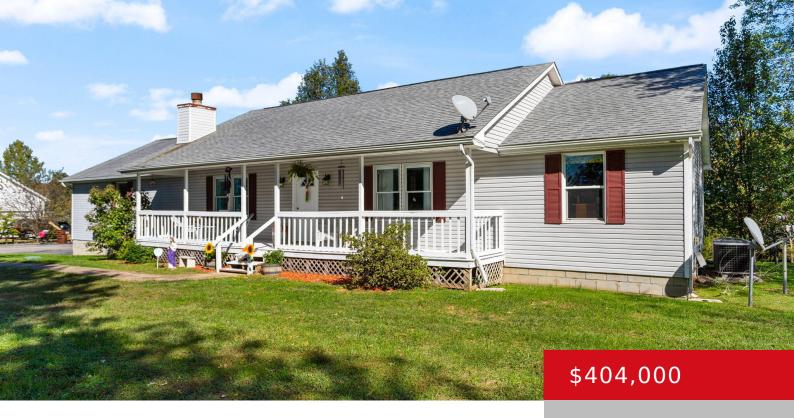

#### **509 MCINTOSH DR, TAYLORSVILLE, KY 40071**

https://zhomesre.com

Welcome to your dream home! This beautiful single-family residence features 3 spacious bedrooms, making it perfect for those looking for extra space. As you enter, you'll be greeted by a covered front porch that spans the width of the home, providing a perfect spot for morning coffee or evening relaxation. The large primary bedroom boasts [...]

- 3 beds
- 3 haths
- Single Family Residence
- Active
- 2358 sq ft

## **Basics**

**Type:** Single Family Residence **Status:** Active

Bedrooms: 3 beds

Area: 2358 sq ft

Year built: 1996

Bathrooms: 3 baths

Lot size: 61725 sq ft

Lot Features: Cleared