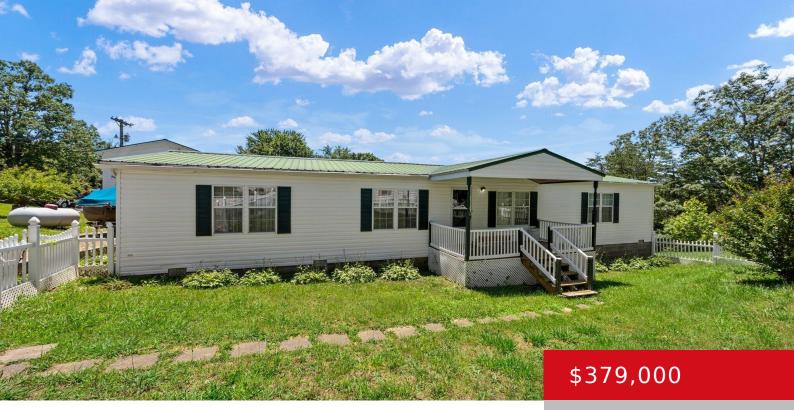

# **51 RIDGECREST CT, 2, CLARKSON, KY 42726** https://zhomesre.com

Spacious home with dock in the desired neighborhood of Nolin Lake Estates! This place has +/-1872 sq ft in the main house plus a +/-528 sq ft separate studio apartment above the detached garage! Host your friends and family anytime! Never lose power, thanks to the whole house generator. The yard has a white picket [...]

- 3 beds
- 2 baths
- Single Family Residence
- Active
- 2400 sq ft

#### Basics

Type: Single Family Residence Bedrooms: 3 beds Area: 2400 sq ft Year built: 2001 County Or Parish: Grayson Bathrooms Full: 2

Status: Active Bathrooms: 2 baths Lot size: 17424 sq ft Lot Features: Cul De Sac, Irregular Subdivision Name: NOLIN LAKE ESTATES

## **Building Details**

Foundation Details: Crawl Space, Concrete Blk Electric: Residential Roof: Metal Garage Spaces: 1 Stories: 1 Fencing: Other, Partial Construction Materials: Vinyl Siding Basement: None

## **Amenities & Features**

| Cooling: Central Air, MiniSplit/Ductless                                 | Fireplaces Total: 1                                                              |
|--------------------------------------------------------------------------|----------------------------------------------------------------------------------|
| <b>Exterior Features:</b> Out Buildings, Porch, Deck, Balcony, Boat Slip | <b>Utilities:</b> Electricity Connected, Propane,<br>Septic System, Public Water |
| <b>Parking Features:</b> 1 Car Carport, Detached,<br>Driveway            | <b>Heating:</b> Electric, Propane, Heat Pump,<br>MiniSplit/Ductless              |