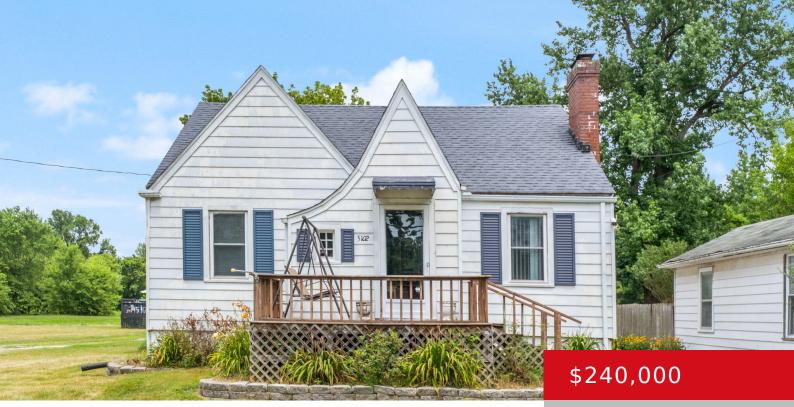

# 5102 CANE RUN RD, LOUISVILLE, KY 40216

https://zhomesre.com

Welcome home to this unique opportunity to own your own small piece of country-style living with city amenities. Included in the purchase of this home is 5104 Cane Run Rd. This 3-bedroom 1 full and 2 half bathroom boasts of character and charm. From the moment you walk in the front door you will fall [...]

#### Basics

Type: Single Family Residence Bedrooms: 3 beds Area: 1860 sq ft Year built: 1939 Subdivision Name: NONE Status: Pending Bathrooms: 2 baths Lot size: 43560 sq ft County Or Parish: Jefferson Bathrooms Full: 1