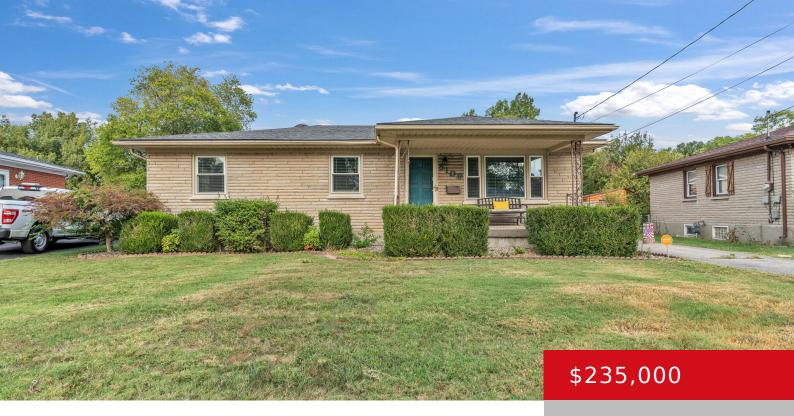

## 5109 DOYLE DR, LOUISVILLE, KY 40216

https://zhomesre.com

Welcome to 5109 Doyle Drive, a well-maintained 3-bedroom, 2-bath stone home located in Louisville, KY. This home features a covered front porch, a fenced yard, and a detached 2-car garage equipped with heat and air conditioning. The primary bedroom includes a handicap-accessible bathroom and shower, with additional accessibility provided by a ramp from the backyard. [...]

#### **Basics**

Type: Single Family Residence

Bedrooms: 3 beds

**Area: 1206** sq ft

Year built: 1960

**Subdivision Name: WOODLAND TERRACE** 

Status: Pending

Bathrooms: 2 baths

# **Building Details**

Stories: 1 **Electric:** Residential

Fencing: Full Roof: Shingle

**Construction Materials: Stone Garage Spaces:** 2

**Basement:** Unfinished

## **Amenities & Features**

Cooling: Central Air Exterior Features: Porch, Handic

**Utilities:** Electricity Connected, Fuel:Natural, Public

Sewer, Public Water

Heating: Forced Air, Natural Gas

Prov

Parking Features: Detached,