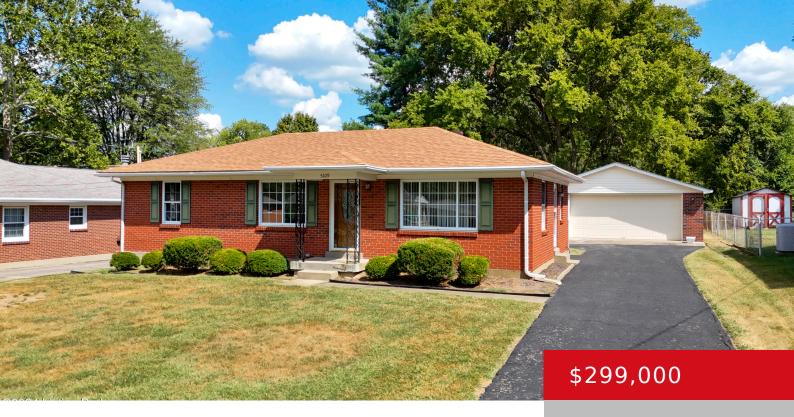

### 5109 FERRER WAY, LOUISVILLE, KY 40291

https://zhomesre.com

Welcome home! This wonderful all brick home offers so much. Enter into an open and airy living space that opens to the dining area, family room with fireplace and large kitchen. You will love all of the cabinets, counter space & added seating at the breakfast bar. Family room is full of natural light & [...]

#### **Basics**

**Type:** Single Family Residence **Status:** Pending

Bedrooms: 3 beds

Area: 2200 sq ft

Year built: 1957

Bathrooms: 2 baths

Lot size: 10507 sq ft

Lot Features: Level

# **Building Details**

Foundation Details: Poured Concrete Stories: 1

Electric: Residential Roof: Shingle

**Construction Materials:** Brick **Garage Spaces:** 2

**Basement:** Partially finished

### **Amenities & Features**

**Cooling:** Central Air **Fireplaces Total:** 1

Exterior Features: Porch, Deck Utilities: Electricity Connected, Fuel: Natural, Public Sewer,

**Public Water** 

Parking Features: Detached Heating: Electric, Forced Air, Natural Gas