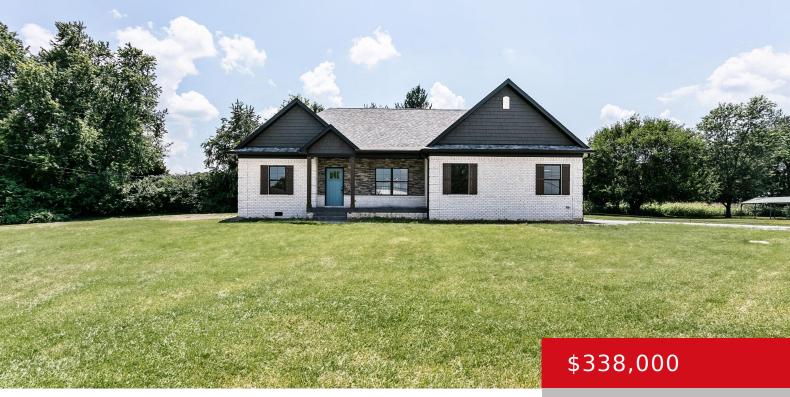

## 5115 SPRINGFIELD, BARDSTOWN, KY 40004

https://zhomesre.com

Welcome to 5115 Springfield Rd. This beautiful new construction is situated on 0.75 acre lot just minutes from all of Bardstown amenities. The spacious 2 car garage offers tons of space for vehicles or storage. You walk into the front door to an open floor plan with vaulted ceiling. The kitchen offers ample cabinet space [...]

## **Basics**

Type: Single Family Residence

Bedrooms: 3 beds

Area: 1575 sq ft

Bathrooms: 2 baths

Lot size: 32670 sq ft

Year built: 2024 County Or Parish: Nelson

**Status:** Pending