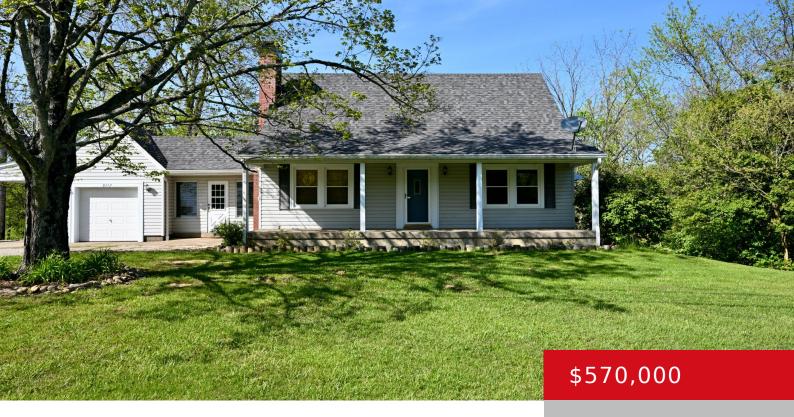

### **5117 OLD HEADY RD, LOUISVILLE, KY 40299**

https://zhomesre.com

Bring Offers! Come see this Cottage style home with plenty of space and plenty of room to grow. This well built, well cared for home has great touches, such as the arch work, hardwood floors,replacement windows and wrapped extierior. Create your own suite in the unfinished upsatirs and a family area in the unfinished lower [...]

### **Basics**

**Type:** Single Family Residence **Status:** Active Under Contract

**Bedrooms: 2** beds **Bathrooms: 1** bath

**Area: 1432** sq ft **Lot size: 283140** sq ft

Year built: 1948 County Or Parish: Jefferson

## **Building Details**

Stories: 1 Electric: Residential

**Roof:** Shingle **Construction Materials:** Wood Frame, Vinyl Siding

**Garage Spaces:** 1 **Basement:** Unfinished, Walkout Unfinished

### **Amenities & Features**

**Cooling:** Central Air Fireplaces Total: 1

**Exterior Features:** Deck **Utilities:** Septic System, Public Water

Parking Features: 1 Car Carport, Detached Heating: Forced Air