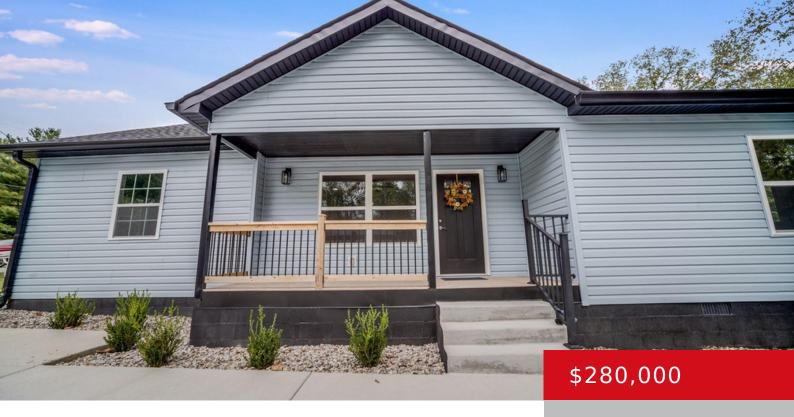

# **512 CHURCH ST, LEBANON JUNCTION, KY 40150**

https://zhomesre.com

This newly constructed home offers a modern open-concerpt design, seamlessly connecting the living and dining areas. 3-bedroom, 2 bath home is perfectly designed for modern living and comfort. The kitchen showcases stunning quartz countertops, along with a brand- new range with range hood and dishwasher, complemented by a spacious island. For extra convenience, a [...]

#### **Basics**

**Type:** Single Family Residence

**Bedrooms: 3** beds **Area: 1590** sq ft

Year built: 2024

County Or Parish: Bullitt

**Bathrooms Full: 2** 

**Status:** Active

Bathrooms: 2 baths

## **Building Details**

**Foundation Details:** Crawl Space **Stories:** 1

Electric: Residential Fencing: None

Roof: Shingle Construction Materials: Vinyl Siding

Basement: None

### **Amenities & Features**

**Cooling:** Central Air **Exterior Features:** Out Buildings, Deck

**Utilities:** Public Sewer, Public Water **Parking Features:** Off-Street Parking, Driveway

**Heating:** Electric