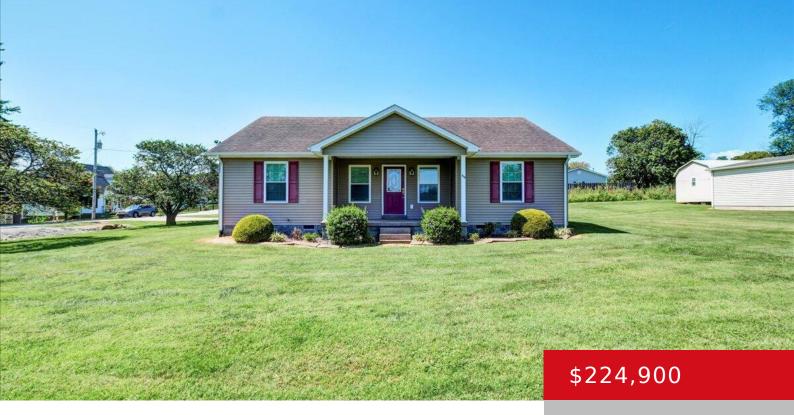

#### 512 ST ROSE RD, LEBANON, KY 40033

https://zhomesre.com

This well maintained 3 bedroom, 2 full bath, Ranch home, sits on a sprawling 0.71 acres. It's nestled right on the edge of town, allowing quick access to the Bypass and Lebanon Rd. The home has an open concept kitchen and living room space that separates the primary bedroom from the additional rooms. The primary [...]

- 3 beds
- 2 baths
- Single Family Residence
- Active
- 1400 sq ft

### Basics

Type: Single Family Residence Bedrooms: 3 beds Area: 1400 sq ft Year built: 2010 County Or Parish: Marion Bathrooms Full: 2 Status: Active Bathrooms: 2 baths Lot size: 30927.6 sq ft Lot Features: Corner, Cleared, Level Subdivision Name: NONE