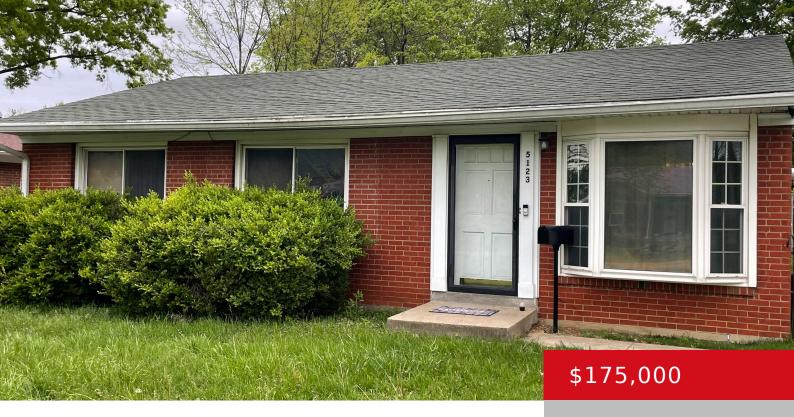

### 5123 FREY DR, LOUISVILLE, KY 40219

https://zhomesre.com

Introducing a fantastic investment opportunity! This charming, tenant occupied, ranch-style home features 3 bedrooms, 1 bath, and convenient 1-floor laundry. With over 1,000 sqft of living space, a chain-link fence, and a cozy patio, this property offers comfort and potential. Add to your investment portfolio now! Don't miss out! 3rd party approval required.

#### **Basics**

**Type:** Single Family Residence

Bedrooms: 3 beds
Area: 1053 sq ft

Year built: 1959

**Subdivision Name: NONE** 

**Status:** Active

Bathrooms: 1 bath Lot size: 8276 sq ft

County Or Parish: Jefferson

# **Building Details**

**Foundation Details:** Crawl Space **Stories:** 1

Electric: Residential Fencing: Chain Link

Roof: Shingle Construction Materials: Brick

## **Amenities & Features**

Cooling: Central Air Exterior Features: Patio

Utilities: Public Sewer, Public Water Parking Features: Driveway