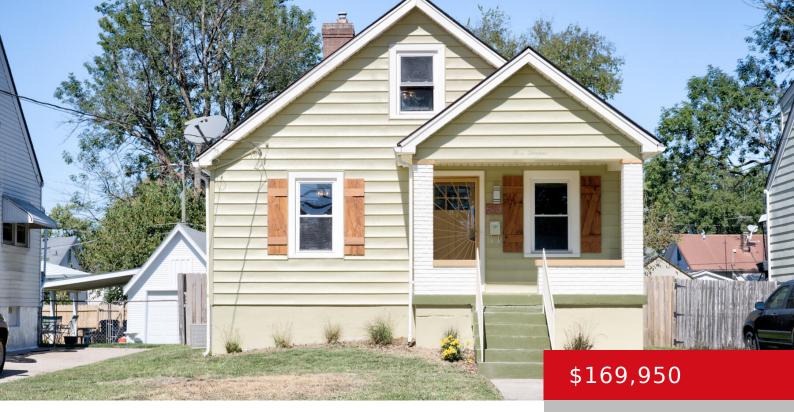

# **513 W FLORENCE AVE, LOUISVILLE, KY 40215** https://zhomesre.com

Discover this fantastic home conveniently located off Southern Parkway, just moments from the Watterson Expressway. Enjoy beautiful arched entryways leading into a formal dining room, complemented by gleaming hardwood flooring throughout. This lovely property features 2 bedrooms and 1 full bath, along with a partially finished basement, perfect for additional living space or storage. You'll [...]

- 2 beds
- 1 bath
- Single Family Residence
- Pending
- 1582 sq ft

### Basics

Type: Single Family Residence Bedrooms: 2 beds Area: 1582 sq ft Year built: 1940 County Or Parish: Jefferson Bathrooms Full: 1 Status: Pending Bathrooms: 1 bath Lot size: 5227.2 sq ft Lot Features: Cleared Subdivision Name: OAKDALE