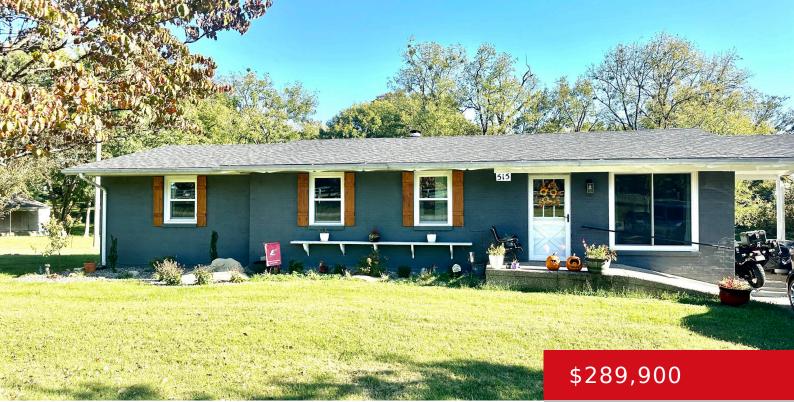

# 515 BLOOMFIELD RD, BARDSTOWN, KY 40004

https://zhomesre.com

Priced reduced! Seller is also offering 10K buyer credit towards closing costs or upgrades. Discover all Bardstown has to offer from this charming 4 bed/ 2 and a half bath, walk out ranch, near the center of town. Sitting on a pictuesque 1.89 acres of rolling land that leads to an exquisite creek creating landscape [...]

### Basics

Type: Single Family Residence Bedrooms: 4 beds Area: 1633 sq ft Year built: 1961 County Or Parish: Nelson Bathrooms Full: 2 Status: Active Bathrooms: 3 baths Lot size: 82328 sq ft Lot Features: Cleared Subdivision Name: NONE