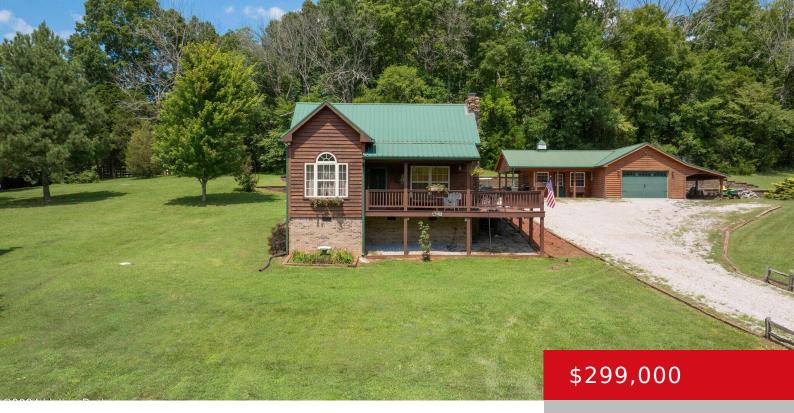

# 515 BRIER CREEK MEADOWS RD, MAMMOTH CAVE, KY 42259

https://zhomesre.com

Your new weekend getaway awaits with this charming cozy lake cabin that perfectly blends rustic comfort with modern convenience! Nestled on a large, flat double lot, this inviting retreat features a spacious vaulted great room with warm wood finishes and a stunning stone fireplace, perfect for cozy gatherings on cool evenings. Additional highlights include a [...]

#### **Basics**

**Type:** Single Family Residence **Status:** Active

Bedrooms: 2 beds Bathrooms: 1 bath

Area: 992 sq ft Lot size: 0 sq ft

Year built: 2007 County Or Parish: Edmonson

**Subdivision Name:** BRIER CREEK MEADOWS **Bathrooms Full:** 1