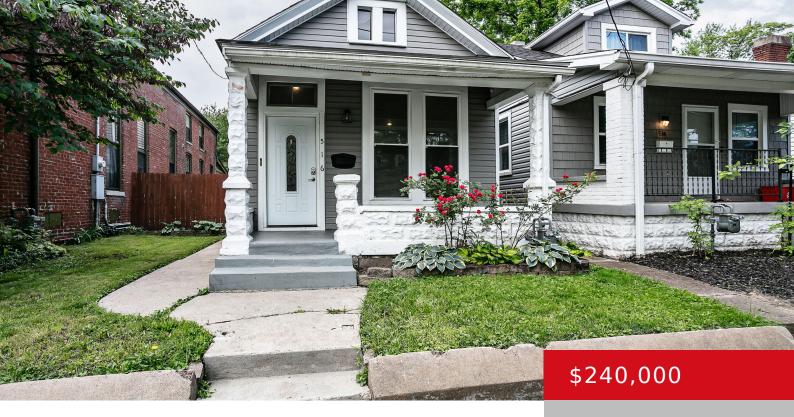

#### **516 E KENTUCKY ST, LOUISVILLE, KY 40203**

https://zhomesre.com

Built in 1900, this delightful 1.5 story home featuring 2 bedrooms, 2 bathrooms, a cozy breakfast room, and a versatile bonus room, is brimming with character and charm. As you approach the home, you'll be captivated by the beautifully manicured front yard, and welcoming front porch. Step inside to discover a spacious living area that [...]

- 2 heds
- 2 haths
- Single Family Residence
- Active
- 1310 sq ft

#### **Basics**

**Type:** Single Family Residence

Bedrooms: 2 beds Area: 1310 sq ft Year built: 1900

County Or Parish: Jefferson

**Bathrooms Full: 2** 

**Status:** Active

Bathrooms: 2 baths Lot size: 4356 sq ft Lot Features: Level