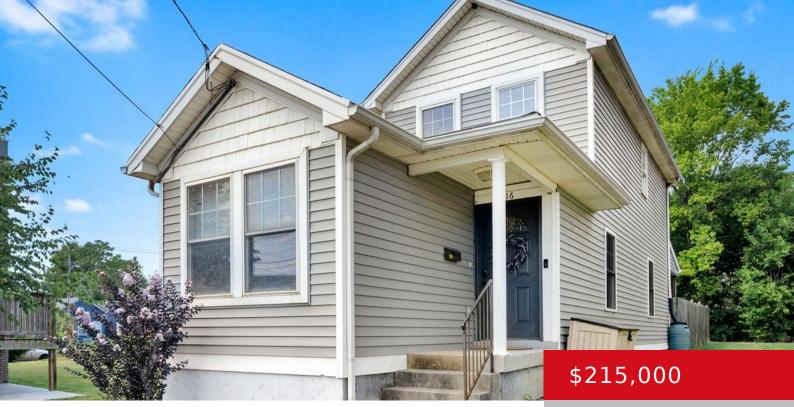

#### 516 S WENZEL ST, LOUISVILLE, KY 40204 https://zhomesre.com

Welcome Home to 516 S Wenzel Street, a delightful camelbackstyle residence nestled in the highly sought-after Phoenix Hill Neighborhood. This modern home, just 20 years young, offers a perfect blend of comfort and style, featuring three spacious bedrooms and two full bathrooms. As you enter, you'll find a thoughtfully designed first floor that includes a [...]

### Basics

Type: Single Family Residence Bedrooms: 3 beds Area: 1133 sq ft Year built: 2004 Subdivision Name: PHOENIX HILL Status: Active Under Contract
Bathrooms: 2 baths
Lot size: 2174 sq ft
County Or Parish: Jefferson
Bathrooms Full: 2