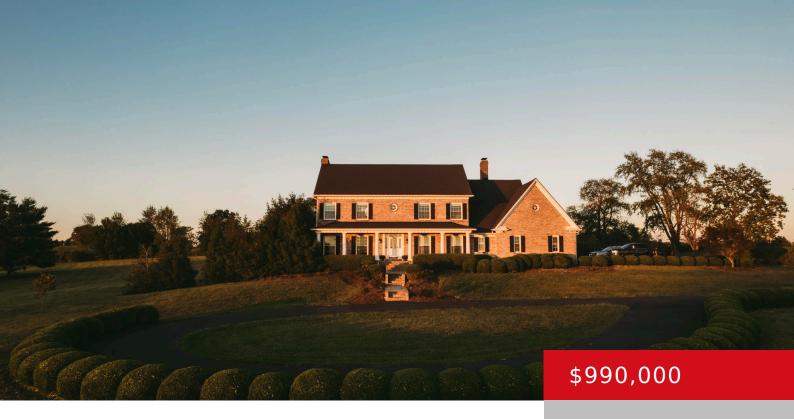

## 517 KY HWY 392 (REPUBLIC PIKE), CYNTHIANA, KY 41031

https://zhomesre.com

\*\*Price reduced.... Motivated Sellers\*\*\*\* Looking for your perfect Kentucky home? This gorgeous remodeled 7,356 sq. Ft., 5 bedroom 6 bath home on 11.11 acres might just be it! Conveniently located right outside of the quaint but growing town of Cynthiana where your only traffic jam is behind a tractor!! A beautiful 45 minute drive to [...]

### **Basics**

Type: Single Family Residence

**Bedrooms: 5** beds

**Area: 7356** sq ft

Year built: 1990

County Or Parish: Harrison

**Bathrooms Full:** 6

Status: Active

# **Building Details**

**Foundation Details:** Poured Concrete **Stories:** 2

Electric: Residential Roof: Shingle

**Construction Materials:** Brick **Garage Spaces:** 3

Basement: Finished, Walkout Finished

## **Amenities & Features**

**Cooling:** Central Air Fireplaces Total: 4

**Exterior Features:** Patio, Out Buildings, Pool - In **Utilities:** Electricity Connected, Propane,

Ground, Porch, Deck Septic System, Public Water