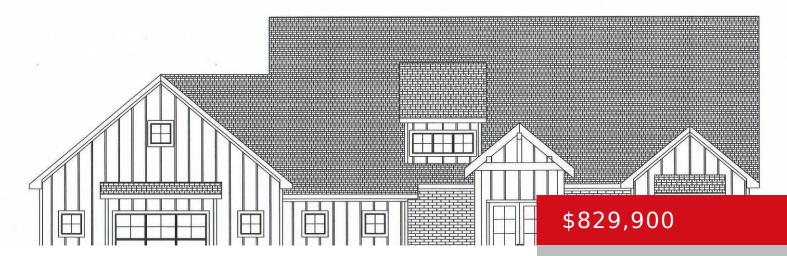

# 5205 FARMHOUSE VIEW CT, CRESTWOOD, KY 40014

https://zhomesre.com

PROPOSED CONSTRUCTION !! We can build your plan or ours. Call today for details

- 4 heds
- 3 haths
- Single Family Residence
- Active
- 2297 sq ft

### **Basics**

**Type:** Single Family Residence **Status:** Active

Bedrooms: 4 beds

Area: 2297 sq ft

Lot size: 69696 sq ft

Year built: 2024 County Or Parish: Oldham

**Subdivision Name:** FARMHOUSE ESTATE **Bathrooms Full:** 2

# **Building Details**

Foundation Details: Poured Concrete Stories: 2

Electric: Residential Roof: Shingle

**Construction Materials:** Brick, Stone, Fiber Cement **Garage Spaces:** 2

Basement: Walkout Unfinished

## **Amenities & Features**

**Cooling:** Central Air **Fireplaces Total:** 1

Exterior Features: Porch, Deck Utilities: Electricity Connected, Septic System, Public Water

Parking Features: Attached Heating: Electric