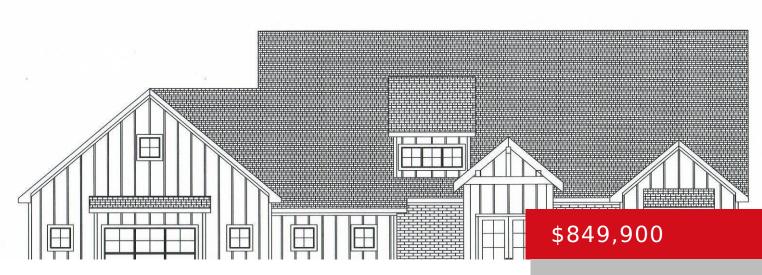

# 5206 FARMHOUSE VIEW CT, CRESTWOOD, KY 40014

https://zhomesre.com

PROPOSED CONSTRUCTION !! We can build your plan or ours. Call today for details.

- 4 beds
- 3 baths
- Single Family Residence
- Residentia
- Active
- 2297 sq ft

#### Basics

Category: Residential Status: Active Bathrooms: 3 baths Lot size: 47916 sq ft County Or Parish: Oldham Bathrooms Full: 2 Type: Single Family Residence Bedrooms: 4 beds Area: 2297 sq ft Year built: 2024 Subdivision Name: FARMHOUSE ESTATE

## **Building Details**

Foundation Details: Poured Concrete Electric: Residential Construction Materials: Brick, Stone, Fiber Cement Basement: Walkout Unfinished Stories: 2 Roof: Shingle Garage Spaces: 2

## **Amenities & Features**

Cooling: Central AirFireplaces Total: 1Exterior Features: Porch, DeckUtilities: Electricity Connected, Septic System, Public WaterParking Features: AttachedHeating: Electric