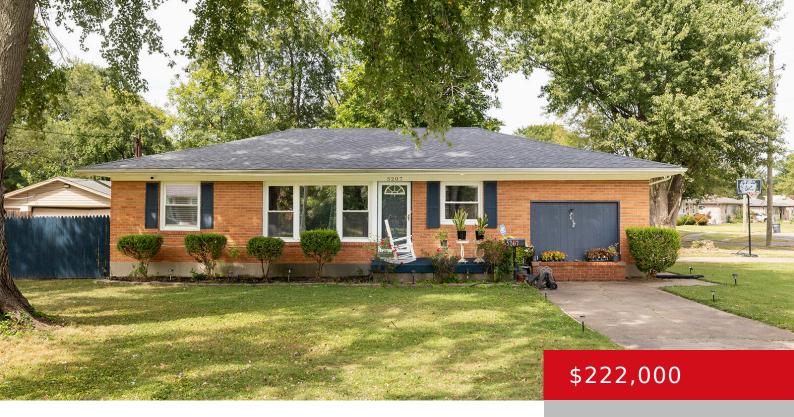

### 5207 DOGWOOD DR, LOUISVILLE, KY 40258

https://zhomesre.com

Welcome to 5207 Dogwood Drive! Experience the ideal mix of modern upgrades and peaceful living in this charming 4-bedroom, 1.5-bath ranch home. Situated on a desirable corner lot on a dead-end street, this residence offers a serene escape with stylish, updated interiors. Enjoy the spacious, contemporary design perfect for both relaxation and entertaining, along with [...]

#### **Basics**

**Type:** Single Family Residence

Bedrooms: 4 beds Bathrooms: 2 baths

**Area: 1479** sq ft **Lot size: 13503.6** sq ft

Year built: 1956 Lot Features: Corner, DeadEnd

**Status:** Active

County Or Parish: Jefferson Subdivision Name: ST ROSE