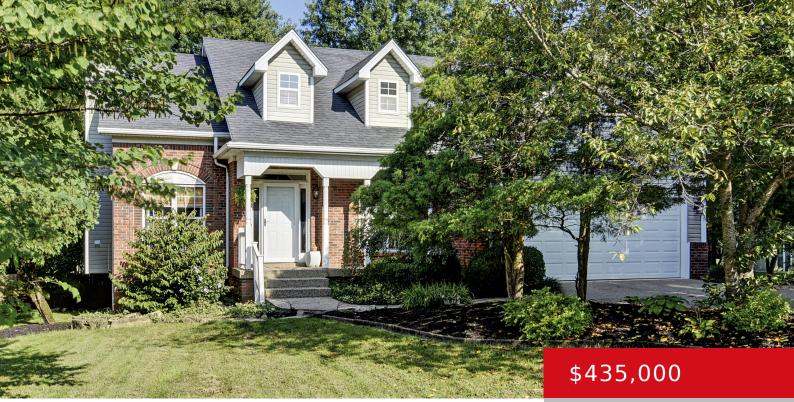

#### 5207 MANOR DR, CRESTWOOD, KY 40014 https://zhomesre.com

This beautiful home boasts 4 bedrooms and 4.5 baths with a unique open floorplan and addition. With three bedrooms on the first floor and an additional bonus room upstairs, this home lives like a ranch, but allows for plenty of space to spread out. The addition expanded the kitchen to add a large walk-in pantry [...]

- 5 baths
- Single Family Residence
- Active Under Contract
- 3577 sq ft

### Basics

Type: Single Family Residence Bedrooms: 4 beds Area: 3577 sq ft Year built: 1996 County Or Parish: Oldham Bathrooms Full: 4 Status: Active Under Contract
Bathrooms: 5 baths
Lot size: 10018.8 sq ft
Lot Features: Sidewalk
Subdivision Name: CAMDEN MANOR

## **Building Details**

Foundation Details: Poured Concrete Electric: Residential Roof: Shingle Garage Spaces: 2 Stories: 2 Fencing: Other, Full, Wood Construction Materials: Brick, Vinyl Siding Basement: Finished