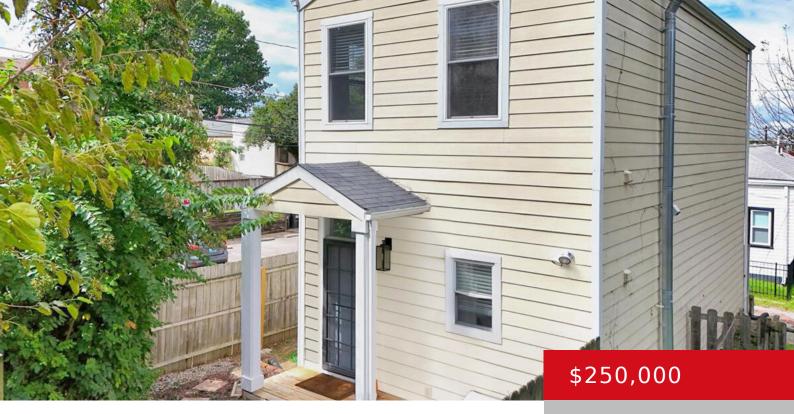

### 521 BISHOP ST, LOUISVILLE, KY 40204

https://zhomesre.com

Conveniently located in the popular Highlands area, this architecturally designed home has loads of character and special touches throughout including specialty closets in the upstairs bath and a bookcase enclosed in the stairs. The Kitchen features quartz counters, stainless steel appliances, an undermount sink and a brick accent wall you can enjoy in both the [...]

- 2 beds
- 2 baths
- Single Family Residence
- Active
- 1024 sq ft

#### Basics

Type: Single Family Residence Bedrooms: 2 beds Area: 1024 sq ft Year built: 1900 County Or Parish: Jefferson Bathrooms Full: 1 Status: Active Bathrooms: 2 baths Lot size: 1775 sq ft Lot Features: Easement, Zero Lot Line Subdivision Name: IRISH HILL

# **Building Details**

Stories: 2 Fencing: Wood Construction Materials: Wood Frame Electric: Residential Roof: Shingle Basement: Cellar