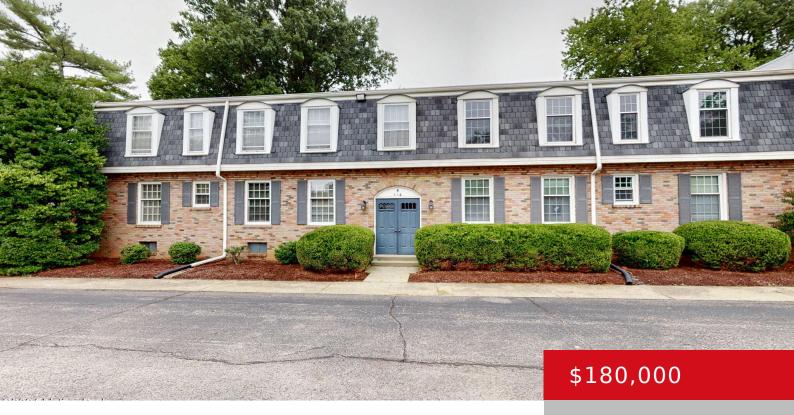

## 521 ZORN AVE, G2, LOUISVILLE, KY 40206

https://zhomesre.com

Discover this beautifully updated 2-bedroom, 2-bathroom condo in Salem Square, conveniently located off Interstate 71. Easy living with the majority of your bills taken care of in your monthly maintenance fee. Included are electric, heat, air, water, sewer, trash, grounds keeping, master insurance, snow removal, exterior maintenance, landscaping, community pool, dog park, and much more! [...]

### **Basics**

Type: Condominium

Bedrooms: 2 beds

**Area: 1270** sq ft

Year built: 1973

**Subdivision Name: SALEM SQUARE** 

**Status:** Active

Bathrooms: 2 baths

# **Building Details**

Stories: 1, 2 Electric: Residential

**Roof:** Shingle **Construction Materials:** Brick

Basement: Unfinished, Walk-up

### **Amenities & Features**

**Exterior Features:** Balcony **Utilities:** Electricity Connected, Fuel:Natural,

Public Sewer, Public Water

Laundry Features: In Unit

**Association Amenities:** Storage, Laundry,