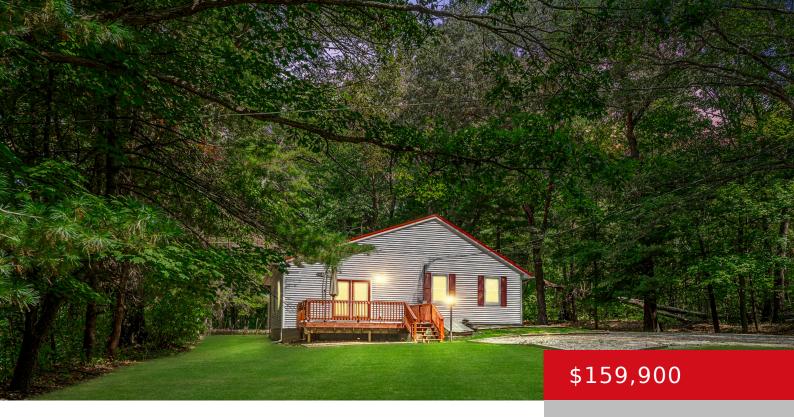

## **5212 S DIXIE HWY, GLENDALE, KY 42740**

https://zhomesre.com

This charming 2-bedroom, 1.5-bath home is located in Glendale, KY. This cozy home offers 2 bedrooms and 1.5 baths, perfect forcomfortable living. As you step inside, you're greeted by a convenient full bathroom and a bedroom just off the separate dining roomand kitchen area. The dining room opens up to a spacious living room, ideal [...]

### **Basics**

**Type:** Single Family Residence **Status:** Active Under Contract

Bedrooms: 2 beds

Area: 1438 sq ft

Bathrooms: 2 baths

Lot size: 24568 sq ft

Year built: 1940 County Or Parish: Hardin

**Subdivision Name:** NONE **Bathrooms Full:** 1

# **Building Details**

Foundation Details: Crawl Space, Concrete Blk Stories: 1

Electric: Residential Fencing: None

Roof: Metal Construction Materials: Vinyl Siding

Basement: Cellar

# **Amenities & Features**

Cooling: Central Air Exterior Features: Deck

**Utilities:** Septic System, Public Water **Parking Features:** Driveway

Heating: Electric, Heat Pump