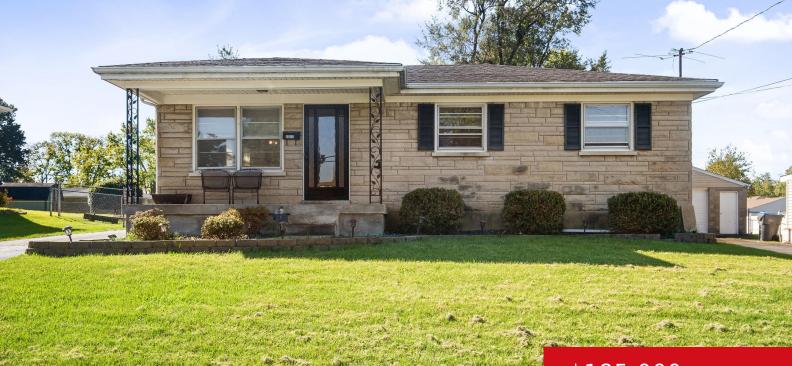

# 5212 WOODHILL LN, LOUISVILLE, KY 40219

https://zhomesre.com

Good investment property to gain sweat equity! A covered front porch welcomes you to this stone ranch home with 2. 5 car detached garage in Woodhill! The living room with its hardwood floors opens to the dining room just off the kitchen with updated wood-look tile floors. A family room with wood-burning fireplace and access [...]

### \$185,000

- 3 beds
- 1 bath
- Single Family Residence
- Pending
- 1255 sq ft

#### Basics

Type: Single Family Residence Bedrooms: 3 beds Area: 1255 sq ft Year built: 1961 County Or Parish: Jefferson Bathrooms Full: 1 Status: Pending Bathrooms: 1 bath Lot size: 9147.6 sq ft Lot Features: Corner Subdivision Name: WOODHILL SUBD

## **Building Details**

Foundation Details: Poured Concrete Electric: Residential Roof: Shingle Garage Spaces: 2 Stories: 1 Fencing: Chain Link Construction Materials: Stone Basement: None