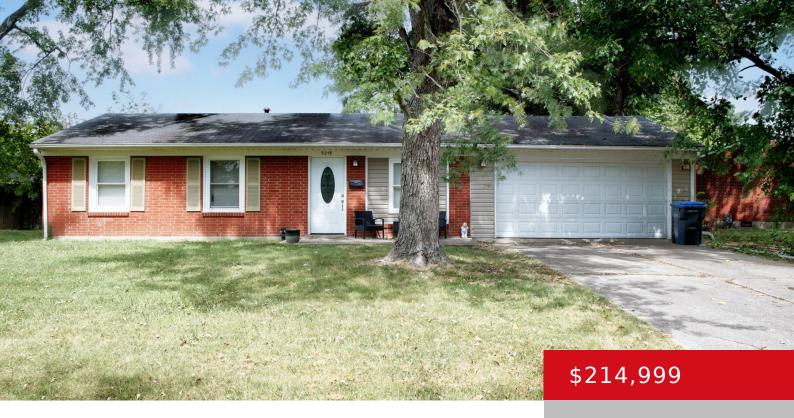

### **5215 PYRUS LN, LOUISVILLE, KY 40258**

https://zhomesre.com

Nestled in a prime location near vibrant shopping and dining options, this charming all-brick ranch-style home offers the perfect blend of comfort and convenience. With 1,237 sq. ft. of thoughtfully designed living space, this 3-bedroom, 2-full-bath gem is a true sanctuary. The primary bedroom features its own full bathroom, providing a private retreat within the [...]

### **Basics**

**Type:** Single Family Residence **Status:** Active

**Bedrooms: 3** beds **Bathrooms: 2** baths

Area: 1237 sq ft

Year built: 1966

Lot size: 9147.6 sq ft

Lot Features: Corner

County Or Parish: Jefferson Subdivision Name: ST ROSE

# **Building Details**

**Foundation Details:** Poured Concrete **Stories:** 1

**Electric:** Residential **Fencing:** Wood, Chain Link

Roof: Shingle Construction Materials: Brick, Vinyl Siding

**Garage Spaces:** 2 **Basement:** None