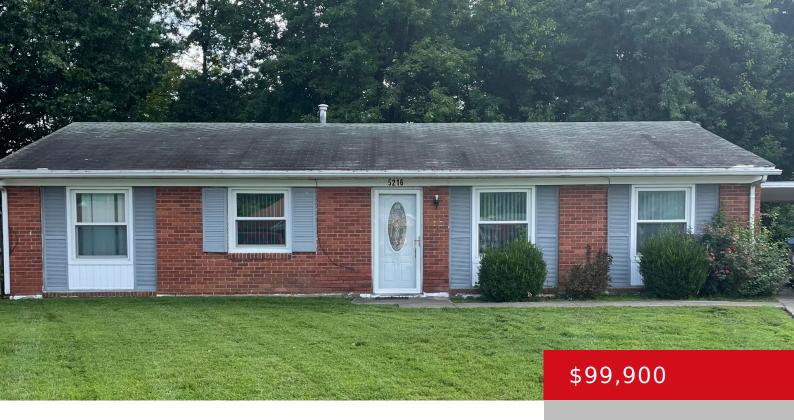

# 5216 TERRACE GREEN CIR, LOUISVILLE, KY 40218

https://zhomesre.com

3 bedroom 1 bath ranch located in cul-de-sac. This home has a living room, dining room, kitchen and three bedrooms. Home is in need of repairs. On the exterior there is a 1 car carport, shed and deck in backyard. Subject to court approval. The property will be sold in "as-is" "where-is" condition.

#### **Basics**

**Type:** Single Family Residence **Status:** Pending

Bedrooms: 3 beds

Area: 1188 sq ft

Lot size: 6534 sq ft

**Year built:** 1966 **Lot Features:** Cul De Sac, Sidewalk

County Or Parish: Jefferson Subdivision Name: CREEKSIDE