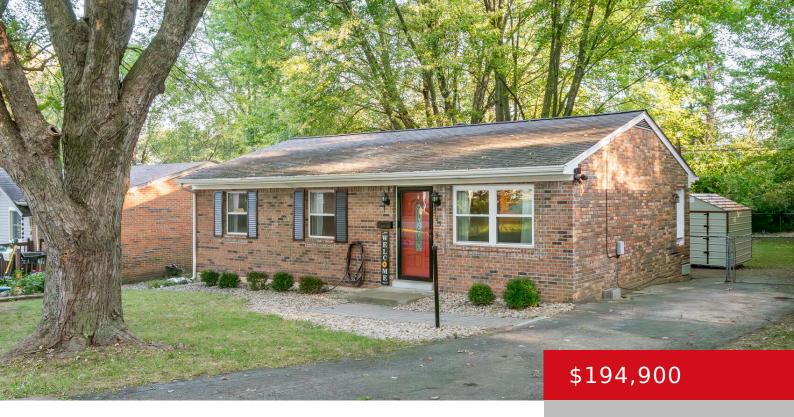

## **523 MONIN RD, ELIZABETHTOWN, KY 42701**

https://zhomesre.com

You don't want to miss out on this 3 bedroom brick ranch home conveniently located in the City of Elizabethtown! This adorable home offers an open floor plan that is perfect for entertaining guests. The kitchen has a breakfast bar countertop that provides additional seating and counterspace. There are 3 bedrooms and a full bathroom [...]

### **Basics**

**Type:** Single Family Residence

**Bedrooms: 3** beds

**Area: 900** sq ft

Year built: 1972

**Subdivision Name:** GRANDVIEW ESTATES

**Status:** Active Under Contract

Bathrooms: 1 bath Lot size: 7013 sq ft

# **Building Details**

**Foundation Details:** Crawl Space **Stories:** 1

Electric: Residential Fencing: Chain Link

Roof: Shingle Construction Materials: Brick
Basement: None