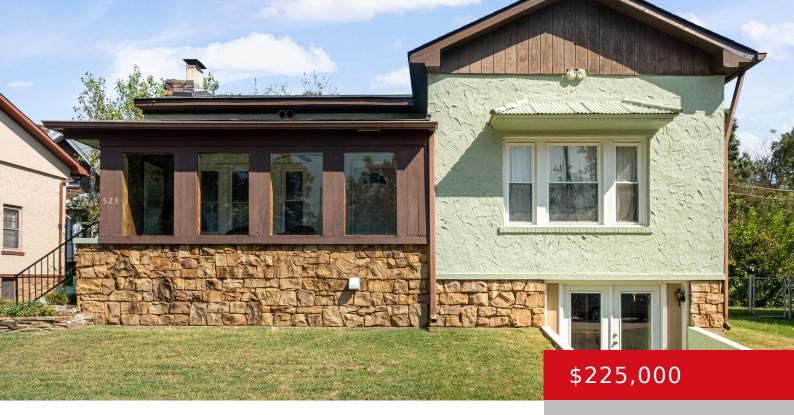

## **523 SPANISH CT, LOUISVILLE, KY 40214**

https://zhomesre.com

When entering this beautiful home you will notice the glass enclosed porch. The first floor is an open floor plan with a large dining room. This home has 3 bedrooms and 2 full bathrooms. The basement is partially finished with an outside entrance. There is a lot of room for storage in the basement.

### **Basics**

**Type:** Single Family Residence **Status:** Active

Bedrooms: 3 beds

Area: 1850 sq ft

Bathrooms: 2 baths

Lot size: 3484.8 sq ft

Year built: 1930 County Or Parish: Jefferson

**Subdivision Name:** SPANISH COURT **Bathrooms Full:** 2

# **Building Details**

Stories: 1 Electric: Residential

Roof: Shingle Construction Materials: Wood Frame, Stucco,

Stone

Basement: Outside Entry, Partially finished

### **Amenities & Features**

**Cooling:** Central Air **Fireplaces Total:** 1

**Exterior Features:** Porch, Deck **Utilities:** Electricity Connected, Fuel:Natural, Public

Sewer, Public Water

Parking Features: Street, Driveway Heating: Natural Gas