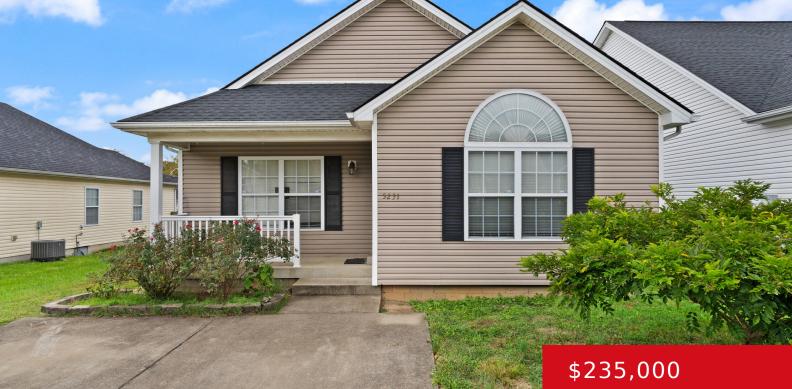

## 5231 CYPRESS CT, SHELBYVILLE, KY 40065

https://zhomesre.com

Move-in ready!! This charming home, located in Midland Estates, has many updates over the last couple of years: roof replaced in April 2023, on demand water heater in July 2023, heat pump & gas furnace in September 2020 (serviced every 6 months). This amazing 3 bedroom, 2 full bath home also features a vaulted great [...]

### Basics

Type: Single Family Residence Bedrooms: 3 beds Area: 1268 sq ft Year built: 2002 County Or Parish: Shelby Bathrooms Full: 2 Status: Active Bathrooms: 2 baths Lot size: 6046 sq ft Lot Features: Sidewalk Subdivision Name: MIDLAND ESTATES

### **Building Details**

Foundation Details: Crawl Space Electric: Residential Roof: Shingle Basement: None Stories: 1 Fencing: Privacy, Full, Wood Construction Materials: Vinyl Siding

# **Amenities & Features**

Cooling: Central AirExterior Features: Out Buildings, Porch,<br/>DeckUtilities: Fuel:Natural, Public Sewer, Public WaterParking Features: DrivewayHeating: Forced Air, Natural Gas, Heat Pump