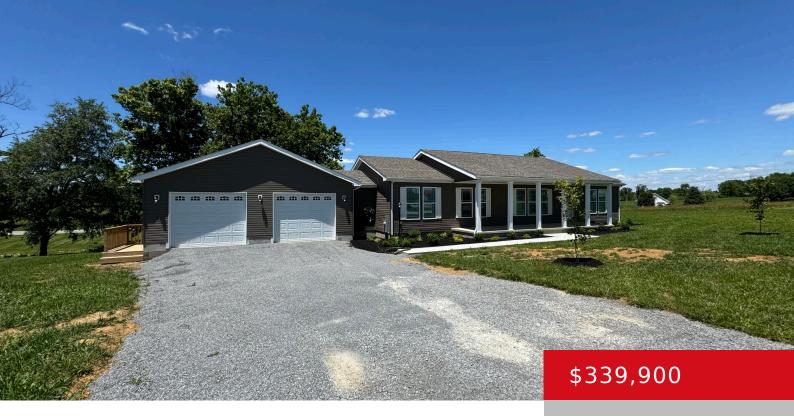

#### **525 AUBRIE BLVD, FLEMINGSBURG, KY 41041** https://zhomesre.com

New construction home, 2000 square feet, on a 1.138 acre lot in the prestigious Greenbrook Subdivision. The home features spacious rooms, tall ceilings, large walk in tile shower, storage room next to utility room, oversized 30 by 28 attached garage, saddle roof with front porch, spray foam insulated crawl space, 17 seer heat pump, nicely [...]

- 3 beds
- 2 baths
- Single Family Residence
- Active
- 2000 sq ft

### Basics

Type: Single Family Residence Bedrooms: 3 beds Area: 2000 sq ft Year built: 2024 County Or Parish: Fleming Bathrooms Full: 2 Status: Active Bathrooms: 2 baths Lot size: 49658.4 sq ft Lot Features: Level Subdivision Name: NONE

# **Building Details**

Foundation Details: Concrete Blk Electric: Residential Construction Materials: Vinyl Siding Basement: None Stories: 1 Roof: Shingle Garage Spaces: 2

# **Amenities & Features**

Cooling: Central Air, Heat PumpExterior Features: PorchUtilities: Electricity Connected, Septic System, Public WaterParking Features: Attached,<br/>Driveway

Heating: Electric, Forced Air, Heat Pump