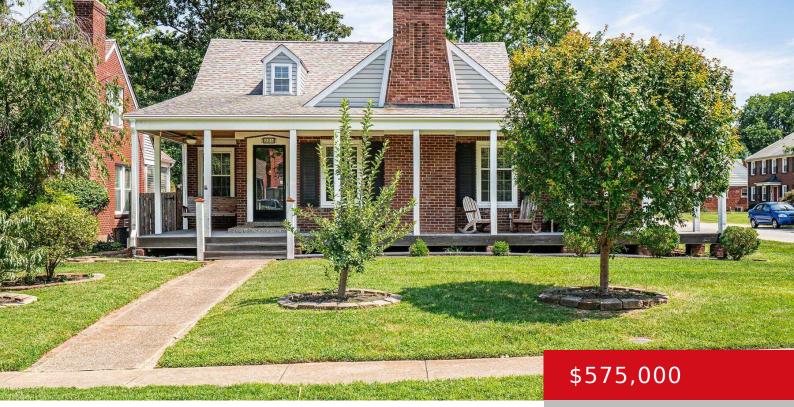

#### 525 IOLA RD, LOUISVILLE, KY 40207

https://zhomesre.com

Discover an extraordinary gem in a highly sought-after St. Matthews neighborhood near scenic Seneca Park. Situated on a beautifully landscaped corner lot with wrap around southern porch, this one-of-a-kind residence effortlessly blends charm, beauty, and style. A unique find for the area with over 4,100 sq ft of living space with 4 bedrooms, 3 and [...]

#### **Basics**

**Type:** Single Family Residence

Bedrooms: 4 beds

Area: 2740 sq ft

Bathrooms: 4 baths

Lot size: 7405.2 sq ft

Year built: 1941 Lot Features: Corner, Sidewalk

County Or Parish: Jefferson Subdivision Name: LEXINGTON MANOR

# **Building Details**

**Foundation Details:** Poured Concrete **Stories:** 2

**Electric:** Residential **Fencing:** Full

Roof: Shingle Construction Materials: Brk/Ven
Garage Spaces: 2 Basement: Walkout Unfinished

## **Amenities & Features**

**Cooling:** Central Air **Exterior Features:** Porch, Deck

**Utilities:** Public Sewer, Public Water **Parking Features:** Attached, Driveway

**Heating:** Natural Gas