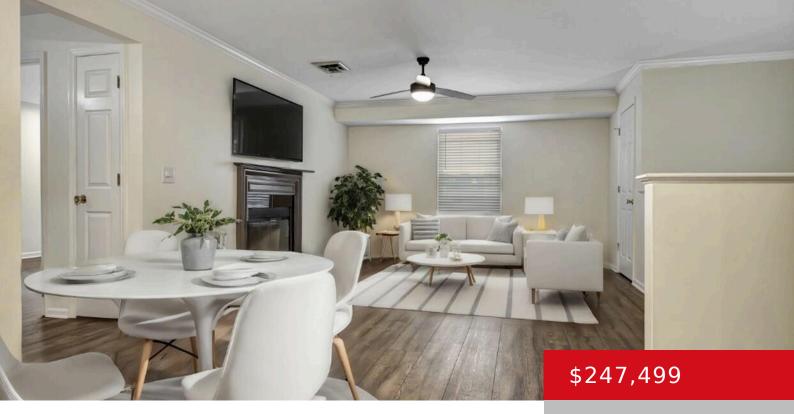

### **528 CHANDLER PL, HERMITAGE, TN 37076**

https://zhomesre.com

Public Remarks: Just 20 minutes from downtown Nashville and 15 minutes from Opry Mills. Open floor plan features a fireplace, modern finishes, and NO CARPET – only tile and luxury vinyl flooring. Recent updates include granite counters, subway tile backsplash, new windows, water heater, roof, and fireplace. The condo has two bedrooms with en-suite bathrooms [...]

- 2 heds
- 2 haths
- Condominium
- Active
- 1262 sq ft

#### **Basics**

**Type:** Condominium **Status:** Active

Bedrooms: 2 beds Bathrooms: 2 baths

**Area: 1262** sq ft **Lot size: 1306.8** sq ft

Year built: 1986 County Or Parish: Davidson

**Subdivision Name:** STEEPLECHASE **Bathrooms Full:** 2