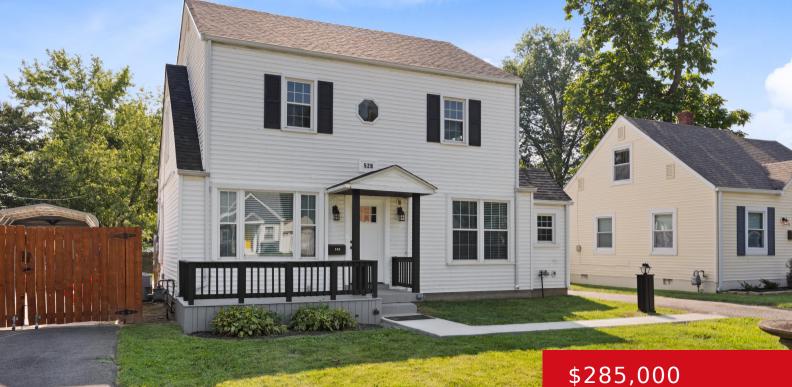

#### **528 MARQUETTE DR, LOUISVILLE, KY 40222** https://zhomesre.com

Motivated Seller just improved the price on 528 Marquette Drive& is also offering a 1 year home warranty! Featuring 3 bedrooms 2 full bathroom located in St Matthews. 1.4 miles to Oxmoor Mall & all the amenities St Matthews has to offer. Talk about a GREAT Location! This house has truly been made a HOME [...]

#### Basics

Type: Single Family Residence Bedrooms: 3 beds Area: 1660 sq ft Year built: 1948 Subdivision Name: WARWICK VILLAGE Status: Pending Bathrooms: 2 baths Lot size: 8276.4 sq ft County Or Parish: Jefferson Bathrooms Full: 2

## **Building Details**

Foundation Details: Crawl Space Electric: Residential Roof: Shingle Garage Spaces: 2 Stories: 2 Fencing: Full Construction Materials: Vinyl Siding Basement: None

## **Amenities & Features**

Cooling: Central Air Utilities: Electricity Connected, Public Sewer, Public Water Heating: Forced Air, Natural Gas Exterior Features: Porch, Deck Parking Features: Detached, Driveway