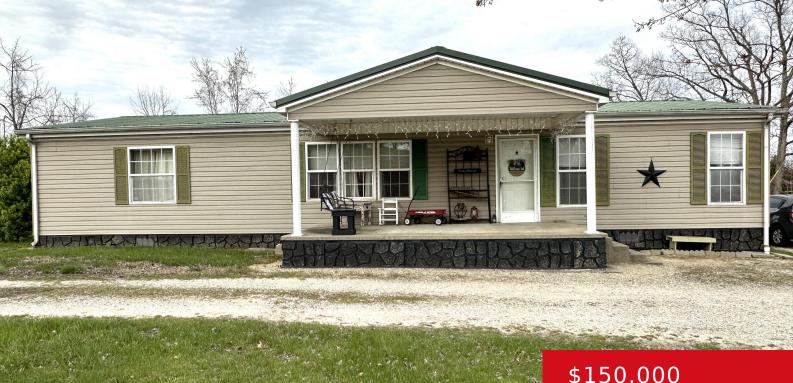

#### 529 KY-86, IRVINGTON, KY 40146

https://zhomesre.com

What a lovely home right off 86, this property has a lovely kitchen, 3 bed and 2 bath (master bath is quite large with shower and tub), it also comes with a detached 1 car garage. This property does have a tenant, please allow 24 to schedule showings.

- \$150,000

#### Basics

Type: Single Family Residence Bedrooms: 3 beds Area: 1568 sq ft Year built: 1998 County Or Parish: Breckinridge Bathrooms Full: 2 Status: Pending Bathrooms: 2 baths Lot size: 39204 sq ft Lot Features: Cleared Subdivision Name: NONE