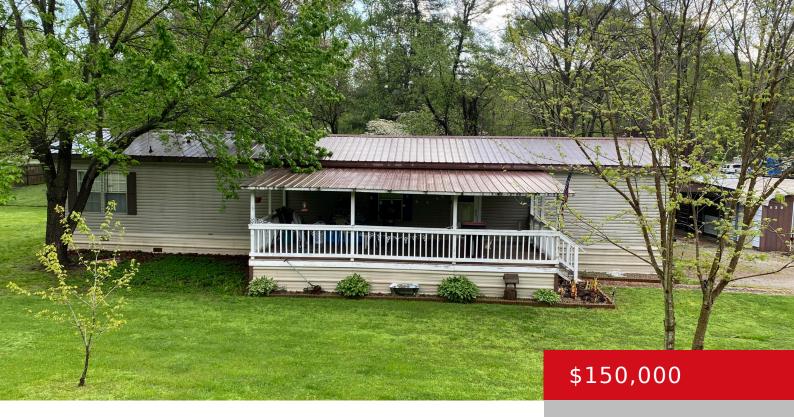

# 530 PRYOR VALLEY RD, SHEPHERDSVILLE, KY 40165

https://zhomesre.com

Welcome to 530 Pryor Valley Road in Shepherdsville. Enter by the huge deck on the front porch. Open concept in living room, dining room & kitchen. Two bedrooms and two baths. Primary bedroom has a built in computer desk. Vaulted ceiling in living room and two bedrooms and two baths. Additional 8 feet added [...]

#### **Basics**

**Type:** Single Family Residence

Bedrooms: 2 beds

Area: 1500 sq ft

Year built: 1996

County Or Parish: Bullitt

**Bathrooms Full:** 2

Status: Pending

## **Building Details**

Stories: 1 Electric: Residential

Fencing: Wood, Chain Link Roof: Metal

**Construction Materials:** Vinyl Siding **Garage Spaces:** 2

Basement: None