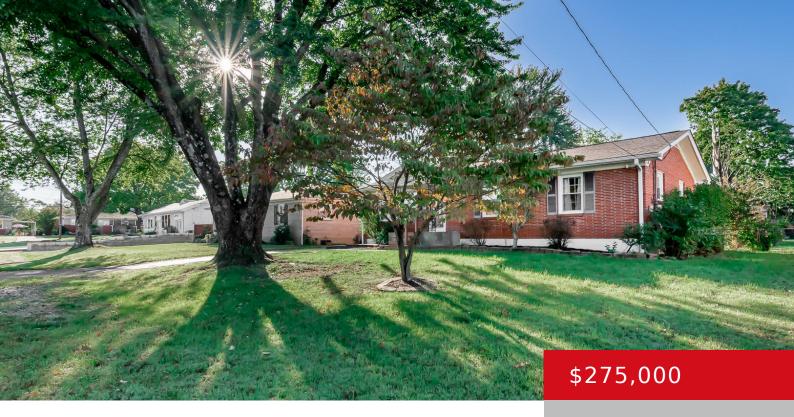

## 5304 WOODHILL LN, LOUISVILLE, KY 40219

https://zhomesre.com

Welcome to 5304 Woodhill Ln located in Woodhill Subdivision. This lovely Brick home is a great find with large eat-in kitchen, stainless steel appliances, plenty of cabinet space. Cozy living room, Spacious master bedroom with master bath. 2 other goodsized bedrooms with another full bath. Basement has large entertainment area, 2 other rooms to use [...]

### **Basics**

**Type:** Single Family Residence **Status:** Active

Bedrooms: 3 beds

Area: 3000 sq ft

Bathrooms: 3 baths

Lot size: 4356 sq ft

Year built: 1961 Lot Features: Cleared, Level

County Or Parish: Jefferson Subdivision Name: NONE

# **Building Details**

**Foundation Details:** Poured Concrete **Stories:** 1

**Electric:** Residential **Fencing:** Chain Link

Roof: Shingle Construction Materials: Brk/Ven

**Garage Spaces:** 2 **Basement:** Finished