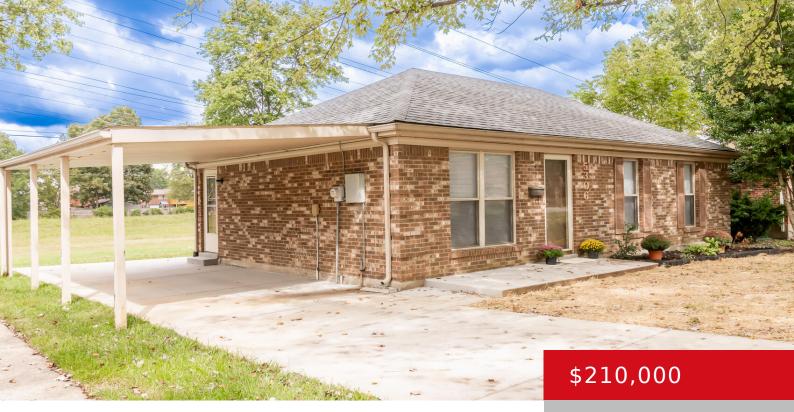

#### 5306 MT HOLYOKE DR, LOUISVILLE, KY 40216

https://zhomesre.com

Welcome to this move in ready 3 bed, 1 bath brick ranch home, on a large private lot. This home has 3 spacious bedrooms, the bathroom has been beautifully updated, it has a large eat in kitchen, new luxury vinyl plank flooring throughout, new carpet in the bedrooms, new neutral paint throughout, new ceiling fans [...]

#### Basics

Type: Single Family Residence Bedrooms: 3 beds Area: 1002 sq ft Year built: 1980 Subdivision Name: WILKE HEIGHTS Status: Active Bathrooms: 1 bath Lot size: 11256 sq ft County Or Parish: Jefferson Bathrooms Full: 1

## **Building Details**

Foundation Details: Slab Electric: Residential Roof: Shingle Basement: None

Stories: 1 Fencing: Partial Construction Materials: Brick

# **Amenities & Features**

Cooling: Central Air Utilities: Public Water Heating: Forced Air Exterior Features: Patio Parking Features: 1 Car Carport, Driveway